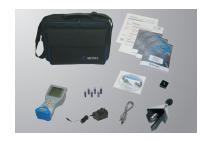

#### MI 6301EU

- Instrument FonS
- Carrying case
- Sound probe, class 2, with foam windscreen
- Plastic shield for microphone
- Tripod adapter
- USB cable
- Power supply adapter
- 6 x NiMH rechargeable batteries, type AA
- PC SW SoundLink LITE
- Instruction manual
- Calibration certificate
- ISO calibration certificate for complete system

## MI 6301PS

- MI 6301EU
- Sound probe, class 1 (A 1146) instead of Sound probe, class 2 (A 1151)