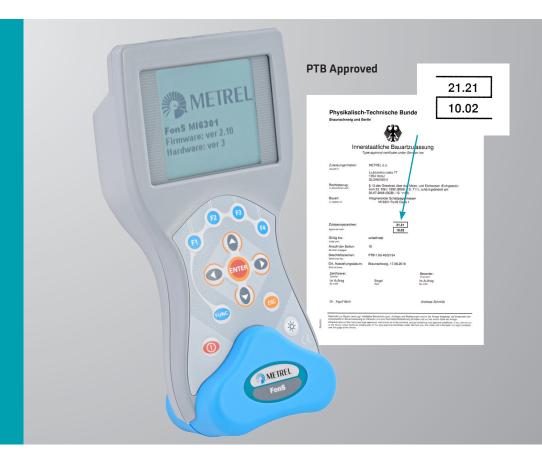

# Indoor Environment Quality MI 6301 FonS

The MI 6301 FonS is a professional sound analyser for sound measurements in accordance with EN 61672 standard Class 1 or Class 2. The MI 6301 contains usual A, C and Z frequency weightings and fast, slow and impulse time weightings and in addition the instrument has 2 independent measuring channels which can be set to different weightings. The MI 6301 FonS is ideal for spot checking different locations or performing long term analysis of an area. The PC software SoundLink LITE included in the standard set enables downloading, review, export and printing of test results while the optional PC SW SoundLink PRO enables full data analysis, charting and report generation.

# **TECHNICAL DATA**

| Function                       | Measuring range                                                                                     | Resolution | Accuracy                        |
|--------------------------------|-----------------------------------------------------------------------------------------------------|------------|---------------------------------|
| Sound level (A 1146)           | 30 dB 140 dB                                                                                        | 0.1 dB     | Corresponds to EN 61672 Class 1 |
| Sound level (A 1151)           | 30 dB 140 dB                                                                                        | 0.1 dB     | Corresponds to EN 61672 Class 2 |
| Sound probes A 1146 and A 1151 | - Dynamic range: 80 dB<br>- Frequency weighting: A,C, Zero<br>- Time weighting: fast, slow, impulse |            |                                 |
| COM port                       | USB                                                                                                 |            |                                 |
| Memory                         | 2000 values                                                                                         |            |                                 |
| Display                        | Graphical LCD with backlight, 160 x 160 dots                                                        |            |                                 |
| Power supply                   | 6 x 1.2 V rechargeable batteries, type AA                                                           |            |                                 |
| Protection degree              | IP 40                                                                                               |            |                                 |
| Dimensions                     | 110 x 85 x 220 mm                                                                                   |            |                                 |
| Weight                         | 0.56 kg                                                                                             |            |                                 |